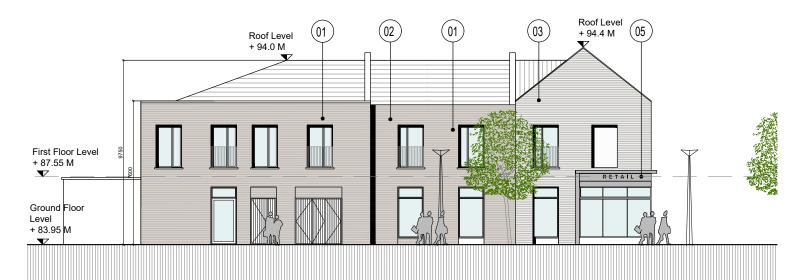

### Block D2 - Elevations

Block D2 - South Elevation

Block D2 - East Elevation

| REV | DATE    | DESCRIPTION   | BY |
|-----|---------|---------------|----|
| Α   | 23.4.19 | Block reduced |    |
|     |         |               |    |
|     |         |               |    |
|     |         |               |    |
|     |         |               |    |

#### Materials Legend

- 01 Selected red/orange brick
- 02 Brick to selected colour
- 03 Render to selected colour
- 04 Aluminium/uPVC windows to selected colour
- 05 Aluminium/uPVC Frame to selected colour

Block D2 - North Elevation

Block D2 - West Elevation

103 LEESON STREET UPPER, DUBLIN 4. T: (01) 6689888 E: info@jfa.ie W: www.jfa.ie

CLIENT

Ardstone Homes Ltd

PROJECT

Residential Developmen at Scholarstown Road