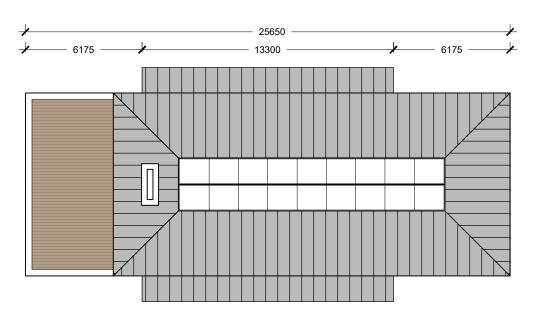

# Amenity Block D1

Block D1 - Ground floor plan - 250 SQ.M, Scale 1:100

Block D1 - First floor plan - 164 SQ.M, Scale 1:200

Block D1 - Roof floor plan, Scale 1:200

GENERAL NOTES

- 2. DO NOT SCALE DRAWING. USE FIGURED DIMENSION
- 3. ALL DISCREPENCIES TO BE REPORTED TO ARCHITECT.
- 5 ALL STRUCTURE TO BE TO STRUCTURAL ENGINEERS DETAIL
- 6. ALL MECH & ELEC SERVICES TO SERVICES ENGINEERS D
- 7 ALL DECORDISTABLY ITEMS TO BE INSTALLED IN ACCORD.
- CONTRACTOR IS RESPONSIBLE FOR THE COORDINATION OF STRUCTL FINISHES AND SERVICES.