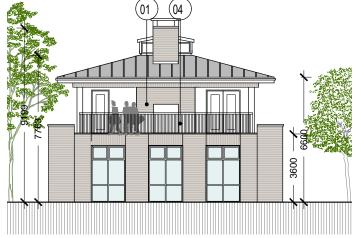

East elevation - Scale 1:200

West elevation - Scale 1:200

North elevation - Scale 1:200

| REV | DATE | DESCRIPTION | BY |
|-----|------|-------------|----|
|     |      |             |    |
|     |      |             |    |
|     |      |             |    |
|     |      |             |    |
|     |      |             |    |

### **Materials Legend**

01 - Selected red/orange brick

02 - Render to selected colour

03 - Aluminium/uPVC windows to selected colour

04 - Balconies with black steel rail and columns

05 - Lightweight roof structure