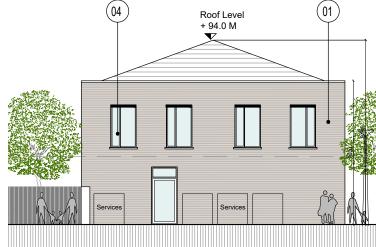

## Amenity Block D1

South elevation - Scale 1:100

### **Materials Legend**

01 - Selected red/orange brick

02 - Render to selected colour

03 - Aluminium/uPVC windows to selected colour

04 - Balconies with black steel rail and columns

05 - Lightweight roof structure