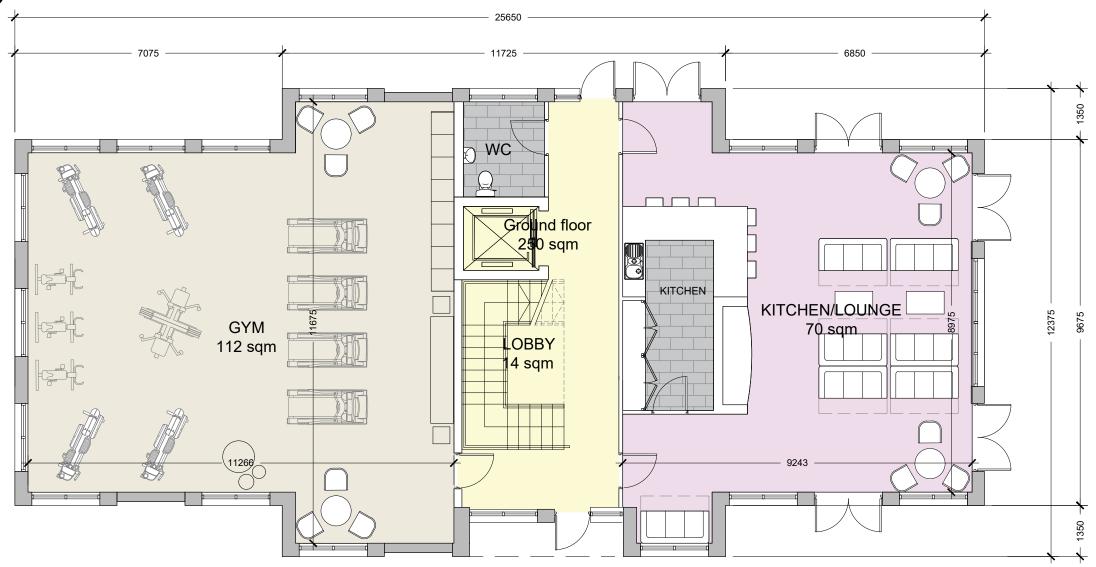

# Amenity Block D1

Block D1 - Ground floor plan - 250 SQ.M, Scale 1:100

Block D1 - First floor plan - 164 SQ.M, Scale 1:200

Block D1 - Roof floor plan, Scale 1:200

GENERAL NOTES

- 2. DO NOT SCALE DRAWING. USE FIGURED DIMENSION
- 3. ALL DISCREPENCIES TO BE REPORTED TO ARCHITECT.
- 5 ALL STRUCTURE TO BE TO STRUCTURAL ENGINEERS DETAIL
- 6. ALL MECH & ELEC SERVICES TO SERVICES ENGINEERS D
- 7 ALL DECORDISTABLY ITEMS TO BE INSTALLED IN ACCORD.
- CONTRACTOR IS RESPONSIBLE FOR THE COORDINATION OF STRUCTL FINISHES AND SERVICES.