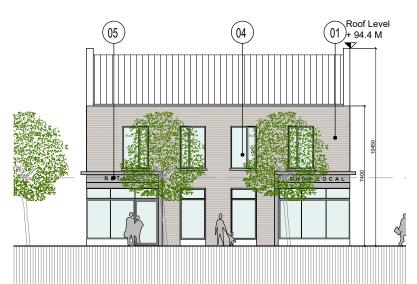

### Block D2 - Elevations

Block D2 - South Elevation

Block D2 - East Elevation

| REV | DATE    | DESCRIPTION   | BY |
|-----|---------|---------------|----|
| Α   | 23.4.19 | Block reduced |    |
|     |         |               |    |
|     |         |               |    |
|     |         |               |    |
|     |         |               |    |

#### Materials Legend

- 01 Selected red/orange brick
- 02 Brick to selected colour
- 03 Render to selected colour
- 04 Aluminium/uPVC windows to selected colour
- 05 Aluminium/uPVC Frame to selected colour

Block D2 - North Elevation

Block D2 - West Elevation

103 LEESON STREET UPPER, DUBLIN 4. T: (01) 6689888 E: info@jfa.ie W: www.jfa.ie

CLIENT

Ardstone Homes Ltd

PROJECT

Residential Developmen at Scholarstown Road

DRAWING Retail Block D2

Floor Plans + Elevations

1:200 @ A3 1823 DRAWN BY

P-EL-D2-01

Planning