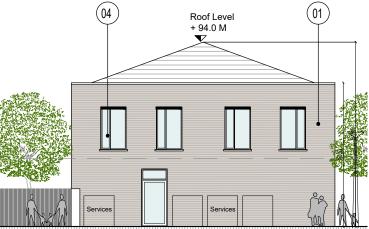

East elevation - Scale 1:200

West elevation - Scale 1:200

North elevation - Scale 1:200

| REV | DATE | DESCRIPTION | BY |
|-----|------|-------------|----|
|     |      |             |    |
|     |      |             |    |
|     |      |             |    |
|     |      |             |    |
|     |      |             |    |

### **Materials Legend**

01 - Selected red/orange brick

02 - Render to selected colour

03 - Aluminium/uPVC windows to selected colour

04 - Balconies with black steel rail and columns

05 - Lightweight roof structure