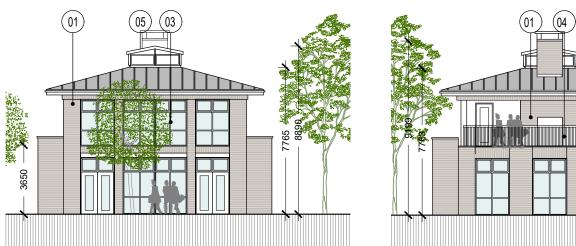

## Amenity Block D1

South elevation - Scale 1:100

### **Materials Legend**

01 - Selected red/orange brick

02 - Render to selected colour

03 - Aluminium/uPVC windows to selected colour

04 - Balconies with black steel rail and columns

05 - Lightweight roof structure