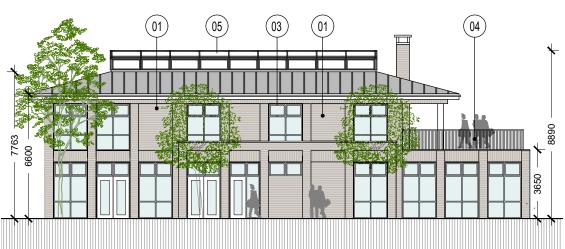

East elevation - Scale 1:200

West elevation - Scale 1:200

North elevation - Scale 1:200

| REV | DATE | DESCRIPTION | BY |
|-----|------|-------------|----|
|     |      |             |    |
|     |      |             |    |
|     |      |             |    |
|     |      |             |    |
|     |      |             |    |

### **Materials Legend**

01 - Selected red/orange brick

02 - Render to selected colour

03 - Aluminium/uPVC windows to selected colour

04 - Balconies with black steel rail and columns

05 - Lightweight roof structure