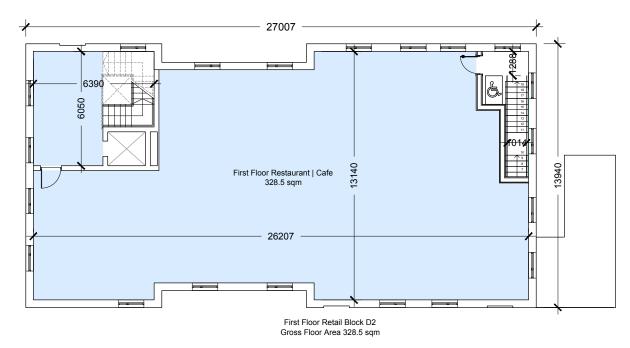

## Block D2 - Plans

Block D2 - Ground floor plan

Block D2 - First floor plan

Block D2 - Cross Section

- COPYRIGHT RESERVE
- 3. ALL DISCREPENCIES TO BE REPORTED TO ARCHITECT.
- 6. ALL MECH & ELEC SERVICES TO SERVICES ENGINEERS DETAILS
- ALL PROPRIETARY ITEMS TO BE INSTALLED IN ACCORDANCE WITH MANUFACTURERS INSTRUCTIONS.

Ardstone Homes Ltd

PROJECT

Residential Development at Scholarstown Road

Retail Block D2 Floor Plans & Section

JOB NO. 1823 1:200 @ A3 DRAWN BY

DATE

DRAWING NUMBER

P-PL-D2-00