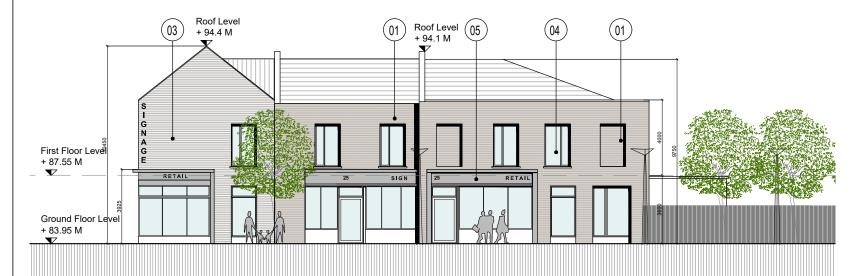

### Block D2 - Elevations

Block D2 - South Elevation

Block D2 - East Elevation

| REV | DATE    | DESCRIPTION   | BY |
|-----|---------|---------------|----|
| Α   | 23.4.19 | Block reduced |    |
|     |         |               |    |
|     |         |               |    |
|     |         |               |    |
|     |         |               |    |

#### Materials Legend

- 01 Selected red/orange brick
- 02 Brick to selected colour
- 03 Render to selected colour
- 04 Aluminium/uPVC windows to selected colour
- 05 Aluminium/uPVC Frame to selected colour

Block D2 - North Elevation

Block D2 - West Elevation

103 LEESON STREET UPPER, DUBLIN 4. T: (01) 6689888 E: info@jfa.ie W: www.jfa.ie

CLIENT

Ardstone Homes Ltd

PROJECT

Residential Developmen at Scholarstown Road