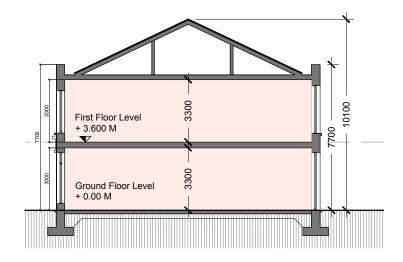

## Block D2 - Plans

Block D2 - Ground floor plan

Block D2 - First floor plan

Block D2 - Cross Section

- COPYRIGHT RESERVE
- 3. ALL DISCREPENCIES TO BE REPORTED TO ARCHITECT.
- 6. ALL MECH & ELEC SERVICES TO SERVICES ENGINEERS DETAILS
- ALL PROPRIETARY ITEMS TO BE INSTALLED IN ACCORDANCE WITH MANUFACTURERS INSTRUCTIONS.

Ardstone Homes Ltd

PROJECT

Residential Development at Scholarstown Road

Retail Block D2 Floor Plans & Section

JOB NO. 1823 1:200 @ A3 DRAWN BY

DATE

DRAWING NUMBER

P-PL-D2-00