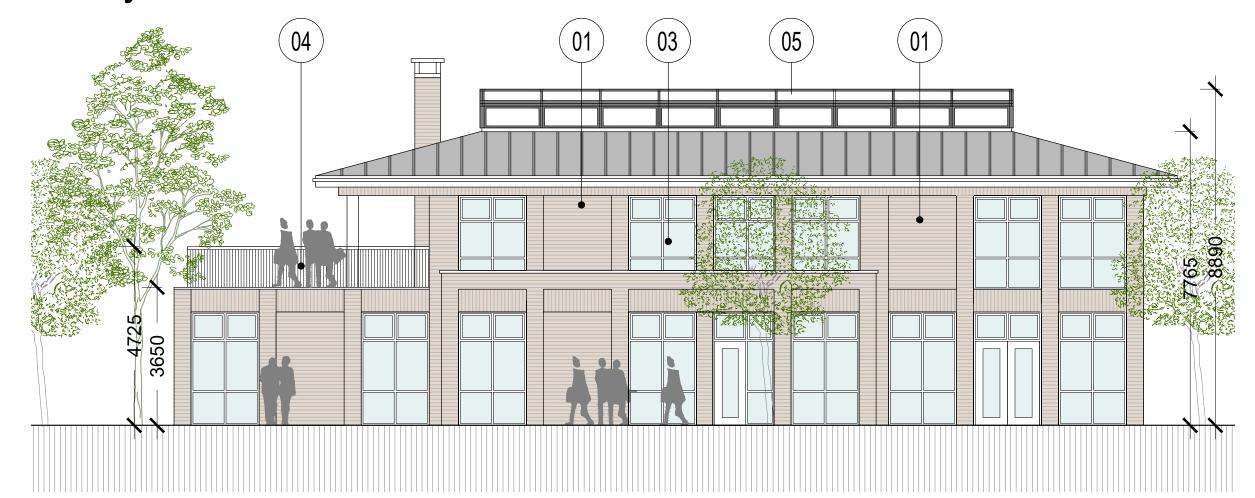

## Amenity Block D1

South elevation - Scale 1:100

### **Materials Legend**

01 - Selected red/orange brick

02 - Render to selected colour

03 - Aluminium/uPVC windows to selected colour

04 - Balconies with black steel rail and columns

05 - Lightweight roof structure