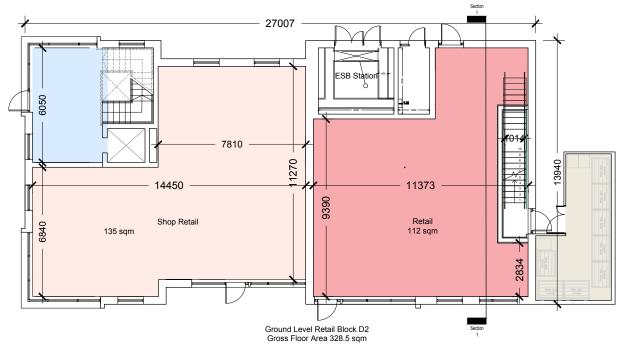

## Block D2 - Plans

Block D2 - Ground floor plan

Block D2 - First floor plan

Block D2 - Cross Section

- COPYRIGHT RESERVE
- 3. ALL DISCREPENCIES TO BE REPORTED TO ARCHITECT.
- 6. ALL MECH & ELEC SERVICES TO SERVICES ENGINEERS DETAILS
- ALL PROPRIETARY ITEMS TO BE INSTALLED IN ACCORDANCE WITH MANUFACTURERS INSTRUCTIONS.

Ardstone Homes Ltd

PROJECT

Residential Development at Scholarstown Road

Retail Block D2 Floor Plans & Section

JOB NO. 1823 1:200 @ A3 DRAWN BY

DATE

DRAWING NUMBER

P-PL-D2-00