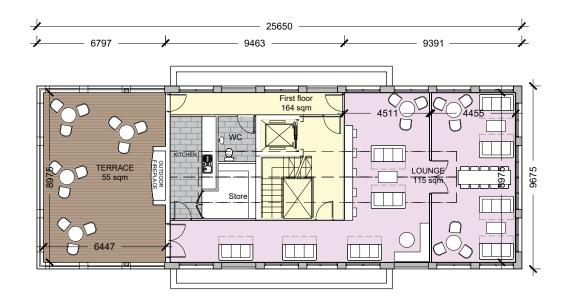

# Amenity Block D1

Block D1 - Ground floor plan - 250 SQ.M, Scale 1:100

Block D1 - First floor plan - 164 SQ.M, Scale 1:200

Block D1 - Roof floor plan, Scale 1:200

GENERAL NOTES

- 2. DO NOT SCALE DRAWING. USE FIGURED DIMENSION
- 3. ALL DISCREPENCIES TO BE REPORTED TO ARCHITECT.
- 5 ALL STRUCTURE TO BE TO STRUCTURAL ENGINEERS DETAIL
- 6. ALL MECH & ELEC SERVICES TO SERVICES ENGINEERS D
- 7 ALL DECORDISTABLY ITEMS TO BE INSTALLED IN ACCORD.
- CONTRACTOR IS RESPONSIBLE FOR THE COORDINATION OF STRUCTL FINISHES AND SERVICES.